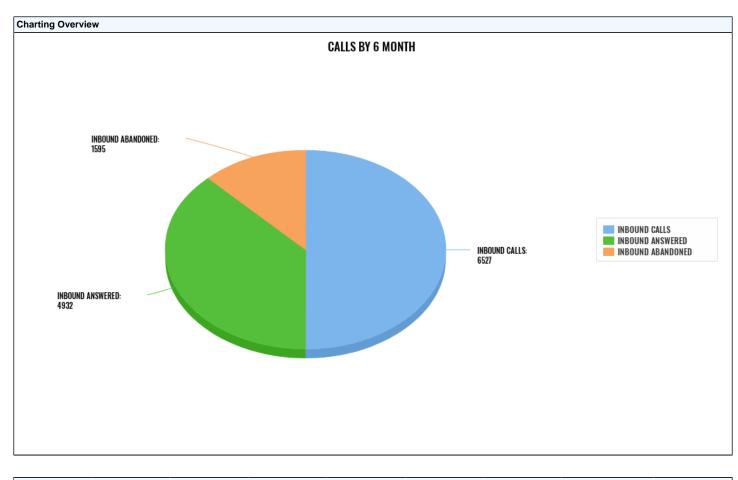

| Detailed Report Fields/Statistics |               |                     |                      |                          |                         |                     |                       |                       |  |  |
|-----------------------------------|---------------|---------------------|----------------------|--------------------------|-------------------------|---------------------|-----------------------|-----------------------|--|--|
| Interval                          | Inbound Calls | Inbound<br>Answered | Inbound<br>Abandoned | Avg<br>Abandoned<br>Time | Avg Answer<br>Time (In) | Avg Waiting<br>Time | Avg Talk<br>Time (In) | % Inbound<br>Answered |  |  |
| 01/2025                           | 969           | 768                 | 201                  | 00:02:27                 | 00:02:42                | 00:02:39            | 00:03:29              | 79.3%                 |  |  |
| 02/2025                           | 1061          | 822                 | 239                  | 00:02:43                 | 00:03:24                | 00:03:15            | 00:04:17              | 77.5%                 |  |  |
| 03/2025                           | 1109          | 851                 | 258                  | 00:03:08                 | 00:04:25                | 00:04:07            | 00:03:59              | 76.7%                 |  |  |
| 04/2025                           | 1135          | 830                 | 305                  | 00:07:50                 | 00:03:42                | 00:04:49            | 00:03:49              | 73.1%                 |  |  |
| 05/2025                           | 1129          | 810                 | 319                  | 00:04:35                 | 00:04:14                | 00:04:20            | 00:04:11              | 71.7%                 |  |  |
| 06/2025                           | 1124          | 851                 | 273                  | 00:04:17                 | 00:04:33                | 00:04:29            | 00:03:53              | 75.7%                 |  |  |
|                                   |               |                     |                      |                          |                         |                     |                       |                       |  |  |
|                                   | 6527          | 4932                | 1595                 | 00:04:22                 | 00:03:51                | 00:03:59            | 00:03:57              | 75.6%                 |  |  |